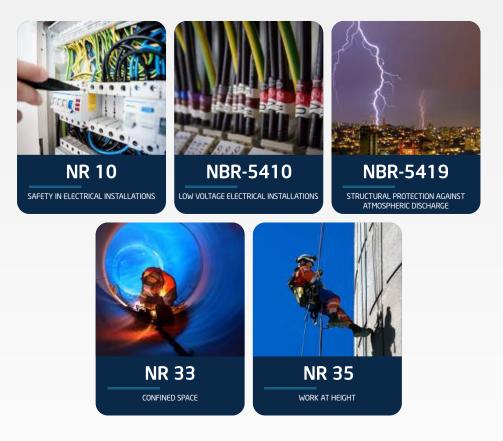

Ind

- Electrical Instrumentation;
- Installation and planning of SPDA (Lightning Protection System) MPS (surge protection measures) and grounding;
- Lighting and electrical assembly in confined environments (Nr33).